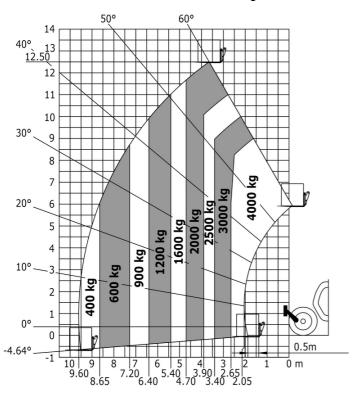

### MT 1840 HA - Load chart

Machine on tires with forks - with levelling device Metric