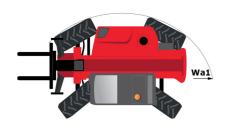

# MT 1840 HA

|                                                                  | <b>мт 1840 на</b> Created on August 12, 2025 at 9:27 РМ                               |
|------------------------------------------------------------------|---------------------------------------------------------------------------------------|
| Capacities                                                       | Metric                                                                                |
| Max. capacity                                                    | 4000 kg                                                                               |
| Max. lifting height                                              | 17.55 m                                                                               |
| Maximum outreach                                                 | 13.08 m                                                                               |
| Breakout force with bucket                                       | 8390 daN                                                                              |
| Weight and dimensions                                            |                                                                                       |
| Overall length to carriage                                       | l11 6.15 m                                                                            |
|                                                                  |                                                                                       |
| Length to face of forks                                          | l2 6.27 m                                                                             |
| Overall width                                                    | b1 2.36 m                                                                             |
| Overall height                                                   | h17 2.45 m                                                                            |
| Wheelbase                                                        | y 3.07 m                                                                              |
| Ground clearance                                                 | m4 0.37 m                                                                             |
| Overall cab width                                                | b4 0.89 m                                                                             |
| Tilt-up angle                                                    | a4 12 °                                                                               |
| Tilt-down angle                                                  | a5 114°                                                                               |
| External turning radius (over tyres)                             | Wa1 3.94 m                                                                            |
| Unladen weight (with forks)                                      | 12680 kg                                                                              |
| Overall weight                                                   | 12680 kg                                                                              |
| Tires type                                                       | Inflatable                                                                            |
| Standard tires                                                   | Alliance 400/80 - 24 - 162A8                                                          |
| Forks length / width / section                                   | I / e / s 1200 mm x 125 mm x 50 mm                                                    |
| Performances                                                     | 17 67 3                                                                               |
|                                                                  | 14.0                                                                                  |
| Lifting                                                          | 14 s                                                                                  |
| Lowering                                                         | 14 s                                                                                  |
| Extension                                                        | 19 s                                                                                  |
| Retraction                                                       | 15 s                                                                                  |
| Scoop                                                            | 5 s                                                                                   |
| Dump                                                             | 5 s                                                                                   |
| Engine                                                           |                                                                                       |
| Engine brand                                                     | Deutz                                                                                 |
| Engine norm                                                      | Stage V                                                                               |
| Engine model                                                     | TCD 3.6                                                                               |
| Number of cylinders / Capacity of cylinders                      | 4 - 3621 cm³                                                                          |
| I.C. Engine power rating - Power                                 | 100 Hp / 75 kW                                                                        |
| Max. torque / Engine rotation                                    | 410 Nm @ 1600 rpm                                                                     |
| Drawbar pull (Laden)                                             | 7350 daN                                                                              |
| Transmission                                                     | 7000 0011                                                                             |
| Transmission type                                                | Hydrostatic                                                                           |
| •                                                                | 3/3                                                                                   |
| Number of gears (forward / reverse)                              |                                                                                       |
| Max. travel speed                                                | 24.90 km/h                                                                            |
| Max. travel speed (may vary according to applicable regulations) | 24.90 km/h                                                                            |
| Parking brake                                                    | Automatic negative parking brake                                                      |
| Service brake                                                    | Oil-immersed multi-discs on front & rear axles                                        |
| Hydraulics                                                       |                                                                                       |
| Hydraulic pump type                                              | Gear pump                                                                             |
| Hydraulic flow / Pressure                                        | 167 l/min-250 bar                                                                     |
| Tank capacities                                                  |                                                                                       |
| Engine oil                                                       | 10                                                                                    |
| Hydraulic oil                                                    | 135 l                                                                                 |
| Diesel Exhaust fluid (AdBlue® type)                              | 22.60                                                                                 |
| Fuel tank                                                        | 140 I                                                                                 |
| Noise and vibration                                              |                                                                                       |
| Noise at driving position (LpA)                                  | 79 dB                                                                                 |
| Noise to environment (LWA)                                       | 106 dB                                                                                |
| Vibration on hands/arms                                          | < 2.50 m/s <sup>2</sup>                                                               |
|                                                                  | < 2.50 III/\$*                                                                        |
| Miscellaneous                                                    |                                                                                       |
| Steering wheels (front / rear)                                   | 2/2                                                                                   |
| Drive wheels (front / rear)                                      | 2/2                                                                                   |
| Cab certification                                                | Cabin ROPS - FOPS level 2                                                             |
| Controls                                                         | JSM                                                                                   |
| Additional information                                           | Data indicated with basket basket, except ma:<br>capacity, lifting height and offset. |