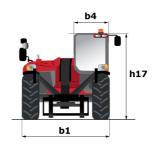

# MT 1840 HA

|                                                                  | <b>мт 1840 на</b> Created on August 12, 2025 at 9:27 РМ                               |
|------------------------------------------------------------------|---------------------------------------------------------------------------------------|
| Capacities                                                       | Metric                                                                                |
| Max. capacity                                                    | 4000 kg                                                                               |
| Max. lifting height                                              | 17.55 m                                                                               |
| Maximum outreach                                                 | 13.08 m                                                                               |
| Breakout force with bucket                                       | 8390 daN                                                                              |
| Weight and dimensions                                            |                                                                                       |
| Overall length to carriage                                       | l11 6.15 m                                                                            |
|                                                                  |                                                                                       |
| Length to face of forks                                          | l2 6.27 m                                                                             |
| Overall width                                                    | b1 2.36 m                                                                             |
| Overall height                                                   | h17 2.45 m                                                                            |
| Wheelbase                                                        | y 3.07 m                                                                              |
| Ground clearance                                                 | m4 0.37 m                                                                             |
| Overall cab width                                                | b4 0.89 m                                                                             |
| Tilt-up angle                                                    | a4 12 °                                                                               |
| Tilt-down angle                                                  | a5 114°                                                                               |
| External turning radius (over tyres)                             | Wa1 3.94 m                                                                            |
| Unladen weight (with forks)                                      | 12680 kg                                                                              |
| Overall weight                                                   | 12680 kg                                                                              |
| Tires type                                                       | Inflatable                                                                            |
| Standard tires                                                   | Alliance 400/80 - 24 - 162A8                                                          |
| Forks length / width / section                                   | I / e / s 1200 mm x 125 mm x 50 mm                                                    |
| Performances                                                     | 17 67 3                                                                               |
|                                                                  | 14.0                                                                                  |
| Lifting                                                          | 14 s                                                                                  |
| Lowering                                                         | 14 s                                                                                  |
| Extension                                                        | 19 s                                                                                  |
| Retraction                                                       | 15 s                                                                                  |
| Scoop                                                            | 5 s                                                                                   |
| Dump                                                             | 5 s                                                                                   |
| Engine                                                           |                                                                                       |
| Engine brand                                                     | Deutz                                                                                 |
| Engine norm                                                      | Stage V                                                                               |
| Engine model                                                     | TCD 3.6                                                                               |
| Number of cylinders / Capacity of cylinders                      | 4 - 3621 cm³                                                                          |
| I.C. Engine power rating - Power                                 | 100 Hp / 75 kW                                                                        |
| Max. torque / Engine rotation                                    | 410 Nm @ 1600 rpm                                                                     |
| Drawbar pull (Laden)                                             | 7350 daN                                                                              |
| Transmission                                                     | 7000 0011                                                                             |
| Transmission type                                                | Hydrostatic                                                                           |
| •                                                                | 3/3                                                                                   |
| Number of gears (forward / reverse)                              |                                                                                       |
| Max. travel speed                                                | 24.90 km/h                                                                            |
| Max. travel speed (may vary according to applicable regulations) | 24.90 km/h                                                                            |
| Parking brake                                                    | Automatic negative parking brake                                                      |
| Service brake                                                    | Oil-immersed multi-discs on front & rear axles                                        |
| Hydraulics                                                       |                                                                                       |
| Hydraulic pump type                                              | Gear pump                                                                             |
| Hydraulic flow / Pressure                                        | 167 l/min-250 bar                                                                     |
| Tank capacities                                                  |                                                                                       |
| Engine oil                                                       | 10                                                                                    |
| Hydraulic oil                                                    | 135 l                                                                                 |
| Diesel Exhaust fluid (AdBlue® type)                              | 22.60                                                                                 |
| Fuel tank                                                        | 140 I                                                                                 |
| Noise and vibration                                              |                                                                                       |
| Noise at driving position (LpA)                                  | 79 dB                                                                                 |
| Noise to environment (LWA)                                       | 106 dB                                                                                |
| Vibration on hands/arms                                          | < 2.50 m/s <sup>2</sup>                                                               |
|                                                                  | < 2.50 III/\$*                                                                        |
| Miscellaneous                                                    |                                                                                       |
| Steering wheels (front / rear)                                   | 2/2                                                                                   |
| Drive wheels (front / rear)                                      | 2/2                                                                                   |
| Cab certification                                                | Cabin ROPS - FOPS level 2                                                             |
| Controls                                                         | JSM                                                                                   |
| Additional information                                           | Data indicated with basket basket, except ma:<br>capacity, lifting height and offset. |

## MT 1840 HA - Dimensional drawing