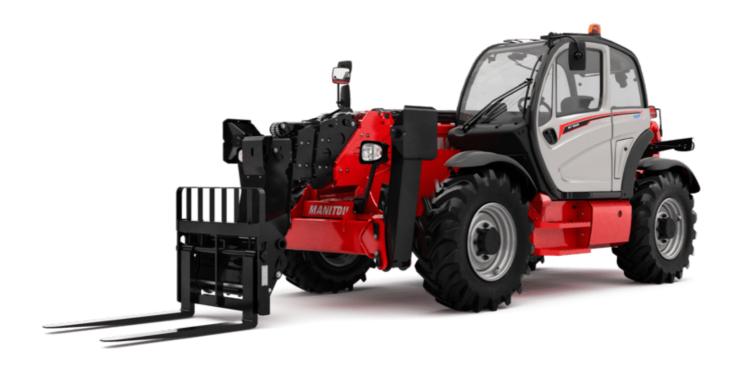

# MT 1840 HA

|                                                                  | <b>мт 1840 на</b> Created on August 12, 2025 at 9:27 РМ                               |
|------------------------------------------------------------------|---------------------------------------------------------------------------------------|
| Capacities                                                       | Metric                                                                                |
| Max. capacity                                                    | 4000 kg                                                                               |
| Max. lifting height                                              | 17.55 m                                                                               |
| Maximum outreach                                                 | 13.08 m                                                                               |
| Breakout force with bucket                                       | 8390 daN                                                                              |
| Weight and dimensions                                            |                                                                                       |
| Overall length to carriage                                       | l11 6.15 m                                                                            |
|                                                                  |                                                                                       |
| Length to face of forks                                          | l2 6.27 m                                                                             |
| Overall width                                                    | b1 2.36 m                                                                             |
| Overall height                                                   | h17 2.45 m                                                                            |
| Wheelbase                                                        | y 3.07 m                                                                              |
| Ground clearance                                                 | m4 0.37 m                                                                             |
| Overall cab width                                                | b4 0.89 m                                                                             |
| Tilt-up angle                                                    | a4 12 °                                                                               |
| Tilt-down angle                                                  | a5 114°                                                                               |
| External turning radius (over tyres)                             | Wa1 3.94 m                                                                            |
| Unladen weight (with forks)                                      | 12680 kg                                                                              |
| Overall weight                                                   | 12680 kg                                                                              |
| Tires type                                                       | Inflatable                                                                            |
| Standard tires                                                   | Alliance 400/80 - 24 - 162A8                                                          |
| Forks length / width / section                                   | I / e / s 1200 mm x 125 mm x 50 mm                                                    |
| Performances                                                     | 17 67 3                                                                               |
|                                                                  | 14.0                                                                                  |
| Lifting                                                          | 14 s                                                                                  |
| Lowering                                                         | 14 s                                                                                  |
| Extension                                                        | 19 s                                                                                  |
| Retraction                                                       | 15 s                                                                                  |
| Scoop                                                            | 5 s                                                                                   |
| Dump                                                             | 5 s                                                                                   |
| Engine                                                           |                                                                                       |
| Engine brand                                                     | Deutz                                                                                 |
| Engine norm                                                      | Stage V                                                                               |
| Engine model                                                     | TCD 3.6                                                                               |
| Number of cylinders / Capacity of cylinders                      | 4 - 3621 cm³                                                                          |
| I.C. Engine power rating - Power                                 | 100 Hp / 75 kW                                                                        |
| Max. torque / Engine rotation                                    | 410 Nm @ 1600 rpm                                                                     |
| Drawbar pull (Laden)                                             | 7350 daN                                                                              |
| Transmission                                                     | 7000 0011                                                                             |
| Transmission type                                                | Hydrostatic                                                                           |
| •                                                                | 3/3                                                                                   |
| Number of gears (forward / reverse)                              |                                                                                       |
| Max. travel speed                                                | 24.90 km/h                                                                            |
| Max. travel speed (may vary according to applicable regulations) | 24.90 km/h                                                                            |
| Parking brake                                                    | Automatic negative parking brake                                                      |
| Service brake                                                    | Oil-immersed multi-discs on front & rear axles                                        |
| Hydraulics                                                       |                                                                                       |
| Hydraulic pump type                                              | Gear pump                                                                             |
| Hydraulic flow / Pressure                                        | 167 l/min-250 bar                                                                     |
| Tank capacities                                                  |                                                                                       |
| Engine oil                                                       | 10                                                                                    |
| Hydraulic oil                                                    | 135 l                                                                                 |
| Diesel Exhaust fluid (AdBlue® type)                              | 22.60                                                                                 |
| Fuel tank                                                        | 140 I                                                                                 |
| Noise and vibration                                              |                                                                                       |
| Noise at driving position (LpA)                                  | 79 dB                                                                                 |
| Noise to environment (LWA)                                       | 106 dB                                                                                |
| Vibration on hands/arms                                          | < 2.50 m/s <sup>2</sup>                                                               |
|                                                                  | < 2.50 III/\$*                                                                        |
| Miscellaneous                                                    |                                                                                       |
| Steering wheels (front / rear)                                   | 2/2                                                                                   |
| Drive wheels (front / rear)                                      | 2/2                                                                                   |
| Cab certification                                                | Cabin ROPS - FOPS level 2                                                             |
| Controls                                                         | JSM                                                                                   |
| Additional information                                           | Data indicated with basket basket, except ma:<br>capacity, lifting height and offset. |