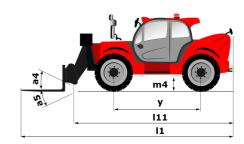

# MT 1840 HA

|                                                                  | <b>мт 1840 на</b> Created on August 12, 2025 at 9:27 РМ                               |
|------------------------------------------------------------------|---------------------------------------------------------------------------------------|
| Capacities                                                       | Metric                                                                                |
| Max. capacity                                                    | 4000 kg                                                                               |
| Max. lifting height                                              | 17.55 m                                                                               |
| Maximum outreach                                                 | 13.08 m                                                                               |
| Breakout force with bucket                                       | 8390 daN                                                                              |
| Weight and dimensions                                            |                                                                                       |
| Overall length to carriage                                       | l11 6.15 m                                                                            |
|                                                                  |                                                                                       |
| Length to face of forks                                          | l2 6.27 m                                                                             |
| Overall width                                                    | b1 2.36 m                                                                             |
| Overall height                                                   | h17 2.45 m                                                                            |
| Wheelbase                                                        | y 3.07 m                                                                              |
| Ground clearance                                                 | m4 0.37 m                                                                             |
| Overall cab width                                                | b4 0.89 m                                                                             |
| Tilt-up angle                                                    | a4 12 °                                                                               |
| Tilt-down angle                                                  | a5 114°                                                                               |
| External turning radius (over tyres)                             | Wa1 3.94 m                                                                            |
| Unladen weight (with forks)                                      | 12680 kg                                                                              |
| Overall weight                                                   | 12680 kg                                                                              |
| Tires type                                                       | Inflatable                                                                            |
| Standard tires                                                   | Alliance 400/80 - 24 - 162A8                                                          |
| Forks length / width / section                                   | I / e / s 1200 mm x 125 mm x 50 mm                                                    |
| Performances                                                     | 17 67 3                                                                               |
|                                                                  | 14.0                                                                                  |
| Lifting                                                          | 14 s                                                                                  |
| Lowering                                                         | 14 s                                                                                  |
| Extension                                                        | 19 s                                                                                  |
| Retraction                                                       | 15 s                                                                                  |
| Scoop                                                            | 5 s                                                                                   |
| Dump                                                             | 5 s                                                                                   |
| Engine                                                           |                                                                                       |
| Engine brand                                                     | Deutz                                                                                 |
| Engine norm                                                      | Stage V                                                                               |
| Engine model                                                     | TCD 3.6                                                                               |
| Number of cylinders / Capacity of cylinders                      | 4 - 3621 cm³                                                                          |
| I.C. Engine power rating - Power                                 | 100 Hp / 75 kW                                                                        |
| Max. torque / Engine rotation                                    | 410 Nm @ 1600 rpm                                                                     |
| Drawbar pull (Laden)                                             | 7350 daN                                                                              |
| Transmission                                                     | 7000 0011                                                                             |
| Transmission type                                                | Hydrostatic                                                                           |
| •                                                                | 3/3                                                                                   |
| Number of gears (forward / reverse)                              |                                                                                       |
| Max. travel speed                                                | 24.90 km/h                                                                            |
| Max. travel speed (may vary according to applicable regulations) | 24.90 km/h                                                                            |
| Parking brake                                                    | Automatic negative parking brake                                                      |
| Service brake                                                    | Oil-immersed multi-discs on front & rear axles                                        |
| Hydraulics                                                       |                                                                                       |
| Hydraulic pump type                                              | Gear pump                                                                             |
| Hydraulic flow / Pressure                                        | 167 l/min-250 bar                                                                     |
| Tank capacities                                                  |                                                                                       |
| Engine oil                                                       | 10                                                                                    |
| Hydraulic oil                                                    | 135 l                                                                                 |
| Diesel Exhaust fluid (AdBlue® type)                              | 22.60                                                                                 |
| Fuel tank                                                        | 140 I                                                                                 |
| Noise and vibration                                              |                                                                                       |
| Noise at driving position (LpA)                                  | 79 dB                                                                                 |
| Noise to environment (LWA)                                       | 106 dB                                                                                |
| Vibration on hands/arms                                          | < 2.50 m/s <sup>2</sup>                                                               |
|                                                                  | < 2.50 III/\$*                                                                        |
| Miscellaneous                                                    |                                                                                       |
| Steering wheels (front / rear)                                   | 2/2                                                                                   |
| Drive wheels (front / rear)                                      | 2/2                                                                                   |
| Cab certification                                                | Cabin ROPS - FOPS level 2                                                             |
| Controls                                                         | JSM                                                                                   |
| Additional information                                           | Data indicated with basket basket, except ma:<br>capacity, lifting height and offset. |

## MT 1840 HA - Dimensional drawing