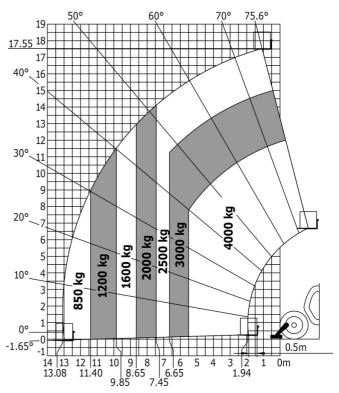

|
| Cab certification                                                | Cabin ROPS - FOPS level 2                                                             |
| Controls                                                         | JSM                                                                                   |
| Additional information                                           | Data indicated with basket basket, except ma:<br>capacity, lifting height and offset. |

Data indicated with basket basket, except max. capacity, lifting height and offset.

## MT 1840 HA - Dimensional drawing







### MT 1840 HA - Load chart

Machine on tires with forks - with levelling device Metric



#### Machine on lowered stabilisers with forks Metric



## Machine on stabilisers with Man basket Metric







#### **Head Office**

B.P. 249 - 430 rue de l'Aubinière 44150 Ancenis Cedex - France Tel: +33 (0)2 40 09 10 11 - Fax: +33 (0)2 40 09 10 97 www.manitou.com



This publication provides a description of the configuration versions and options for Manitou products, which may differ for equipment. The equipment presented in this brochure may be part of a series, as an option, or it may not be available, depending on the versions. Manitou reserves the right, at any time and without notice, to amend the specifications described and represented. The specifications provided do not bind the manufacturer. For more details, please contact your Manitou agent. This is not a contractually binding document. The presentation of the products is not c