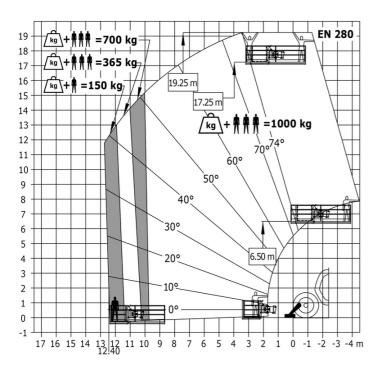

|
| Cab certification                                                | Cabin ROPS - FOPS level 2                                                             |
| Controls                                                         | JSM                                                                                   |
| Additional information                                           | Data indicated with basket basket, except ma:<br>capacity, lifting height and offset. |

Data indicated with basket basket, except max. capacity, lifting height and offset.

## MT 1840 HA - Dimensional drawing







### MT 1840 HA - Load chart

Machine on tires with forks - with levelling device Metric



#### Machine on lowered stabilisers with forks Metric



## Machine on stabilisers with Man basket Metric







#### **Head Office**

B.P. 249 - 430 rue de l'Aubinière 44150 Ancenis Cedex - France Tel: +33 (0)2 40 09 10 11 - Fax: +33 (0)2 40 09 10 97 www.manitou.com



This publication provides a description of the configuration versions and options for Manitou products, which may differ for equipment. The equipment presented in this brochure may be part of a series, as an option, or it may not be available, depending on the versions. Manitou reserves the right, at any time and without notice, to amend the specifications described and represented. The specifications provided do not bind the manufacturer. For more details, please contact your Manitou agent. This is not a contractually binding document. The presentation of the products is not contractually binding. List of specifications non-exh